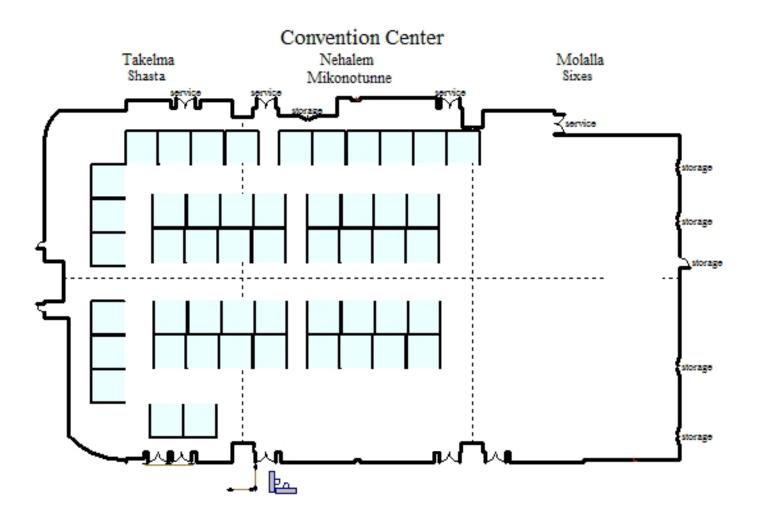

Convention Center Booth Map (subject to change)—this map is for reference only. All booth assignments will be determined by management.

Mailing: 1211 SE Bay Blvd, Newport, OR 97365 heather.tower@oregonstate.edu 541-648-6818